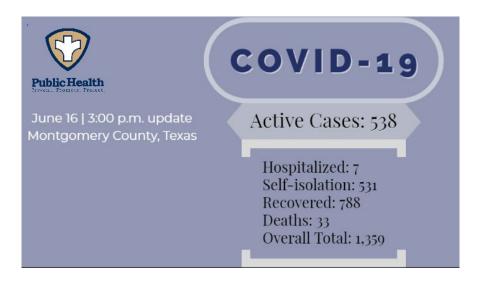

## **MONTGOMERY COUNTY COVID-19 UPDATE**

MONTGOMERY COUNTY – Montgomery County Public Health District, in conjunction with Montgomery County Office of Homeland Security and Emergency Management, can confirm the number of ACTIVE cases of COVID-19 has increased to 538 today. That number includes 7 hospitalizations of Montgomery County residents and 788 people that have fully recovered. The number of total positive cases has increased 59 since Monday to 1,359.