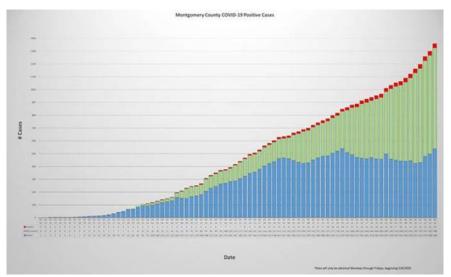

## **MONTGOMERY COUNTY COVID-19 UPDATE**

MONTGOMERY COUNTY – Montgomery County Public Health District, in conjunction with Montgomery County Office of Homeland Security and Emergency Management, can confirm the number of ACTIVE cases of COVID-19 has increased to 538 today. That number includes 7 hospitalizations of Montgomery County residents and 788 people that have fully recovered. The number of total positive cases has increased 59 since Monday to 1,359.