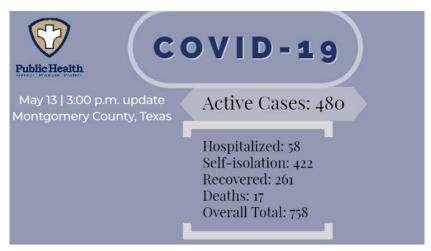

## **MONTGOMERY COUNTY COVID-19 UPDATE**

MONTGOMERY COUNTY – Montgomery County Public Health District, in conjunction with Montgomery County Office of Homeland Security and Emergency Management, can confirm the number of ACTIVE cases of COVID-19 has increased to 480 today. That number includes 58 hospitalizations. 261 people have fully recovered. The number of total positive cases has increased 16 since yesterday to 758.