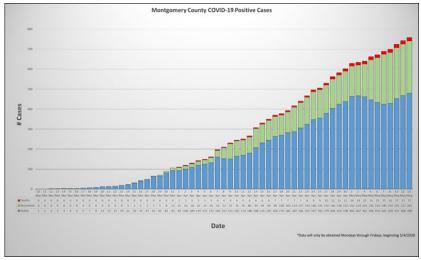

## **MONTGOMERY COUNTY COVID-19 UPDATE**

MONTGOMERY COUNTY – Montgomery County Public Health District, in conjunction with Montgomery County Office of Homeland Security and Emergency Management, can confirm the number of ACTIVE cases of COVID-19 has increased to 480 today. That number includes 58 hospitalizations. 261 people have fully recovered. The number of total positive cases has increased 16 since yesterday to 758.