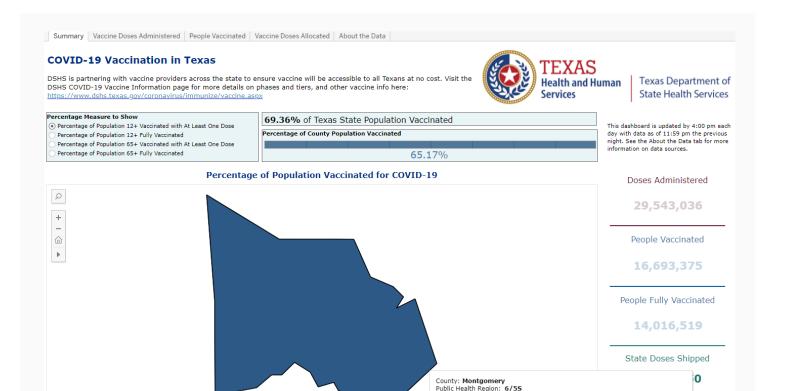

#### **COVID-19 Vaccination in Texas**

Select a Texas county below to view the number people who have received at least one dose of COVID-19 vaccine and those who are fully vaccinated as outlined by the CDC.

Alternatively, <u>click on a county on the map</u>. Click the Revert button at the bottom of the screen to remove filters.

Measures to Show

 Vaccinated with at least One Dose Fully Vaccinated

© 2021 Mapbox © OpenStreetMap

People Vaccinated with at least One Dose

People Fully Vaccinated

327,823 270,591

**County Name** 

Montgomery

Number of People Vaccinated in Montgomery County 16,596 12-15 years 16-49 years 159,871 50-64 years 81,613 65-79 years 56,431

| 80+ years      | 13,241            |                              |
|----------------|-------------------|------------------------------|
| Unknown        | 71                |                              |
| Unknown        | Male Female       |                              |
| Race/Ethnicity | People Vaccinated | Percent of People Vaccinated |
| Asian          | 11,590            | 3.54%                        |
| Black          | 13,965            | 4.26%                        |
| Hispanic       | 75,306            | 22.97%                       |
| Other          | 44,140            | 13.46%                       |
| Unknown        | 18,765            | 5.72%                        |
| White          | 164,057           | 50.04%                       |

Number of People Vaccinated 100.001-1.000.000 Dashboard is updated daily by 4 p.m. CST with data as of 11:59 the previous

night. For inquiries about the data, email COVIDVaccineQs@dshs.texas.gov

Percentage of Population 12+ Vaccinated with At Least One Dose: 65.17% Percentage of Population 12+ Fully Vaccinated: 53.79% Percentage of Population 65+ Vaccinated with At Least One Dose: 85.53% Percentage of Population 65+ Vaccinated with At Least One Dose: 85.53% Percentage of Population 65+ Fully Vaccinated: 75.76%

Percentage of Population 65+ Vaccinated with At Least One Dose

Percentage of Population 65+ Fully Vaccinated

86.24% of Texas State Population Vaccinated Percentage of County Population Vaccinated 85.53%

This dashboard is updated by 4:00 pm each day with data as of 11:59 pm the previous night. See the About the Data tab for more information on data sources.

#### Percentage of Population Vaccinated for COVID-19

Doses Administered

29,543,036

People Vaccinated

16,693,375

People Fully Vaccinated

14,016,519

State Doses Shipped