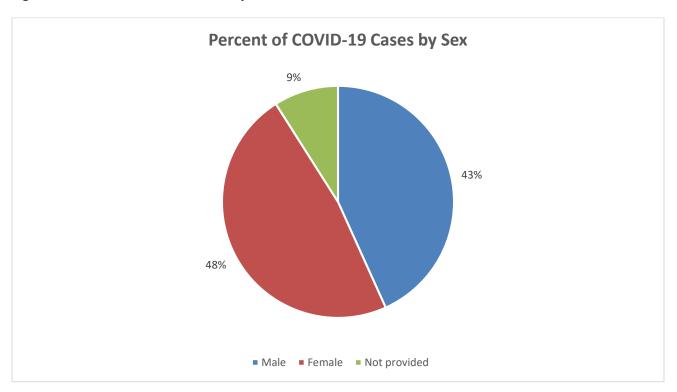

Figure 1: Number of Covid-19 cases per month by date of specimen collection

Figure 2: Number of COVID-19 cases, ages 0-18, per month by date of specimen collection

Figure 3: Percent of COVID-19 cases by sex