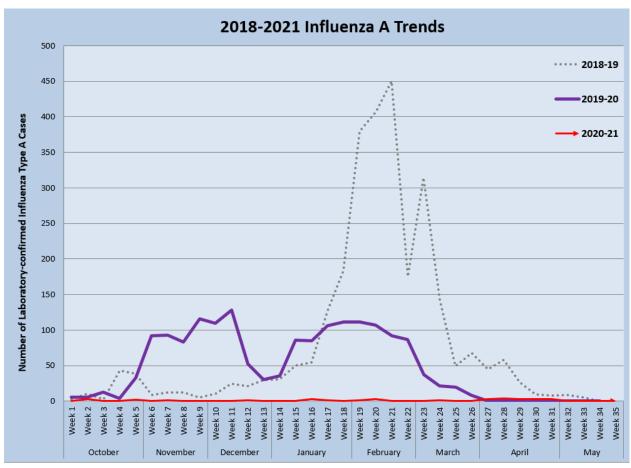

General epidemiological investigation and surveillance of reported notifiable diseases continued. The first case of West Nile Virus in Montgomery County was reported this month.

\*\* The 2021-2022 Influenza season is October-May. No influenza cases reported during the off-season.