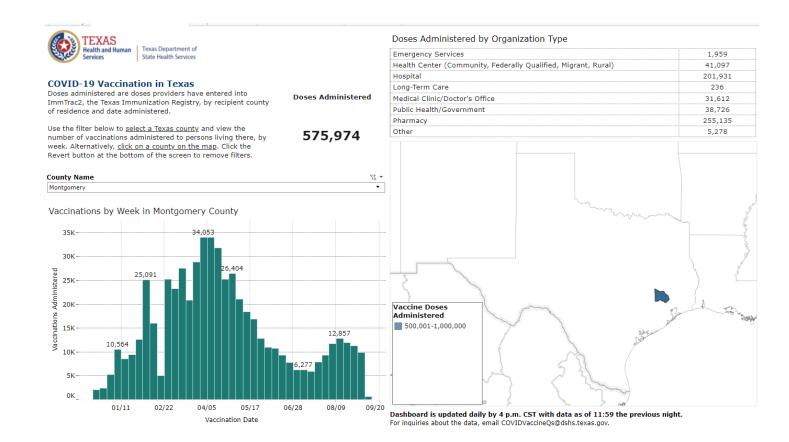

## https://tabexternal.dshs.texas.gov/t/THD/views/COVID-

19VaccineinTexasDashboard/Summary?%3Aorigin=card share link&%3Aembed=y&%3AisGuestRedirectFromVizportal=

У

Texas Department of State Health Services

#### **COVID-19 Vaccination in Texas**

Select a Texas county below to view the number people who have received at least one dose of COVID-19 vaccine and those who are fully vaccinated as outlined by the CDC.

Alternatively, <u>click on a county on the map</u>. Click the Revert button at the bottom of the screen to remove filters.

Measures to Show

 Vaccinated with at least One Dose Fully Vaccinated

© 2021 Mapbox © OpenStreetMap