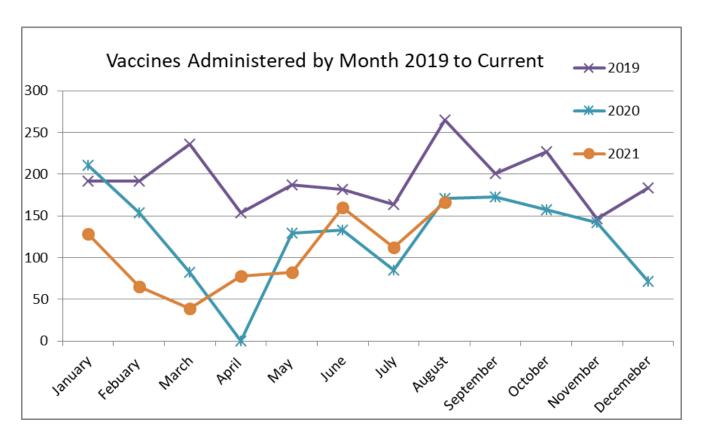

## **Sexually Transmitted Infection/Disease Services**

MCPHD provides screenings for Chlamydia, Gonorrhea, Syphilis, and HIV. Treatment follows our signed standing delegation orders based on CDC treatment guidelines. The following chart has the number of appointments kept by month with counts or patients treated in each category.