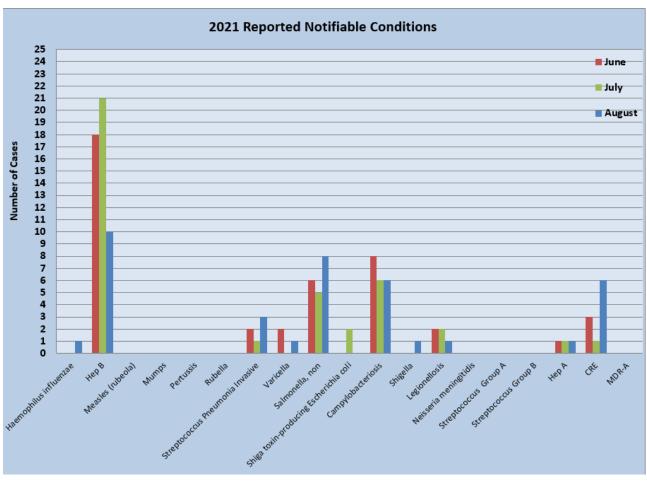

General epidemiological investigation and surveillance of reported notifiable diseases continued.

General epidemiological investigation and surveillance of reported notifiable diseases continued. The first case of West Nile Virus in Montgomery County was reported this month.

\*\* The 2021-2022 Influenza season is October-May. No influenza cases reported during the off-season.