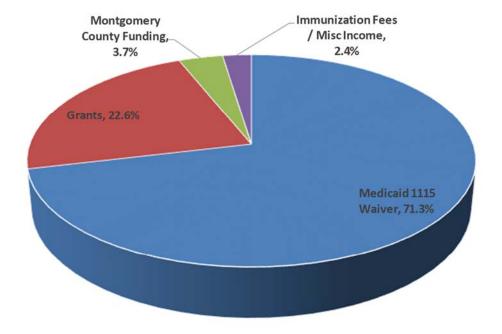

#### Revenue

- Montgomery County Funding remains the same.
- Grant funding decreases primarily due to grants awarded in FY 2021 that have not been awarded at this time for FY 2022.
- Medicaid 1115 Waiver revenue is decreasing due to available funding for Demonstration Year 10.