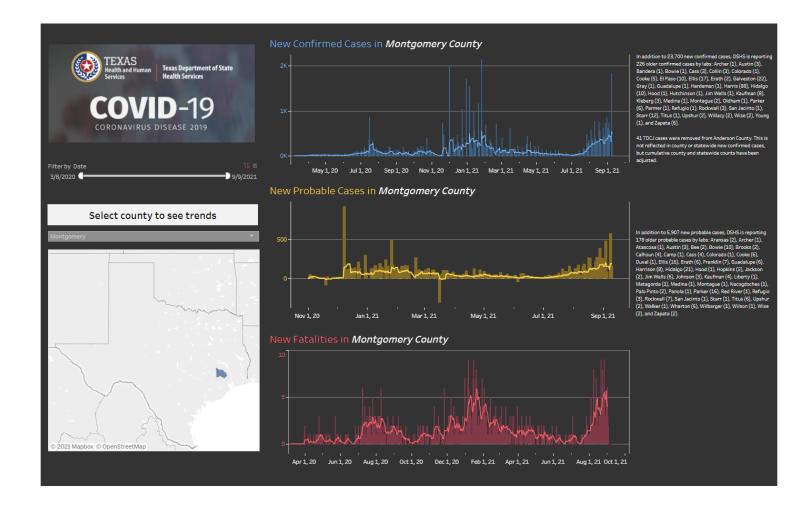

## **Covid Update- Montgomery County, TX**

 $\frac{https://tabexternal.dshs.texas.gov/t/THD/views/COVIDCountyTrendsOverTime/COVIDTrends?:isGuestRedirectFromVizportal=y\&:embed=y$ 