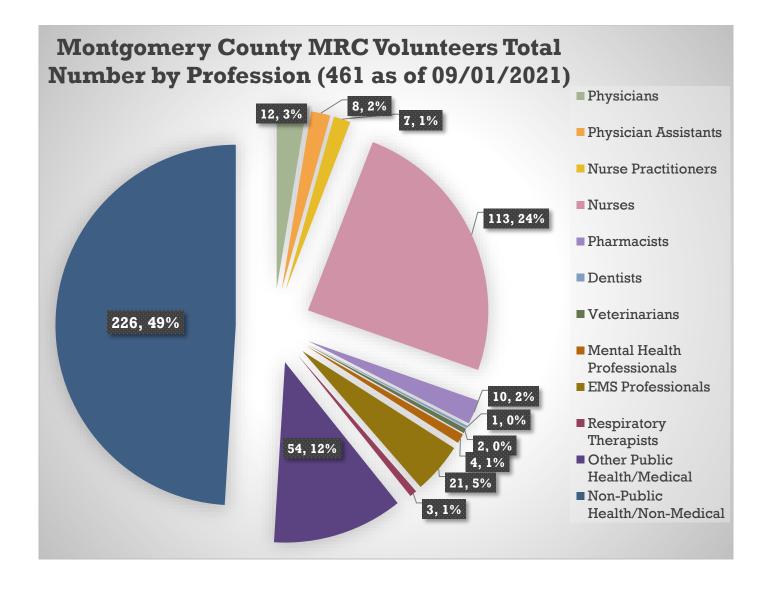

## **Montgomery County Medical Reserve Corps**

| Unit Id                | Unit Name                | Activity<br>Type        | Reported<br>Date | Total<br>Volunteer<br>Hours | Total<br>Volunteers | Total<br>Economic<br>Value | Mission                                                                    | Requested Entities                                               |
|------------------------|--------------------------|-------------------------|------------------|-----------------------------|---------------------|----------------------------|----------------------------------------------------------------------------|------------------------------------------------------------------|
| 2360                   | Montgomery<br>County MRC | Emergency               | 5/19/2021        | 68                          | 16                  | \$ 2,700.16                | Vaccinations / Mass Dispensing                                             | Local Health Department, Other ( Lonestar Family Health Center ) |
| 2360                   | Montgomery<br>County MRC | Non-<br>Emergency       | 5/20/2021        | 40                          | 11                  | \$ 1,663.04                | Community Event-Preparedness & Readinness/MRC Recruitment                  | The Woodlands Township                                           |
| 2360                   | Montgomery<br>County MRC | Emergency               | 6/1/2021         | 55.75                       | 15                  | \$ 2,791.03                | Vaccinations / Mass Dispensing                                             | Local Health Department, Other ( Lonestar Family Health Center ) |
| 2360                   | Montgomery<br>County MRC | Emergency               | 6/10/2021        | 31.5                        | 7                   | \$ 128.43                  | Mass Casualty Disaster Drill; simulated casualties                         | MCHD; Training & Exercises                                       |
|                        |                          |                         | May/June         | 195.25                      | 49                  | \$ 7,282.66                |                                                                            |                                                                  |
| 2360                   | Montgomery<br>County MRC | Non-<br>Emergency       | 7/14/2021        | 28                          | 14                  | \$ 799.12                  | Stop the Bleed Training Session for MRC Volunteers                         | MCPHD                                                            |
| 2360                   | Montgomery<br>County MRC | Non-<br>Emergency       | 7/30/2021        | 37.5                        | 15                  | \$ 1,070.25                | Opioid Overdose Awareness/Naloxone Delivery<br>Training for MRC volunteers | MCPHD                                                            |
|                        |                          |                         | July             | 65.5                        | 29                  | \$ 1,869.37                |                                                                            |                                                                  |
|                        |                          | None-Reported in August |                  |                             |                     |                            |                                                                            |                                                                  |
|                        |                          |                         | August           | 0                           | 0                   |                            |                                                                            |                                                                  |
| 2360                   | Montgomery<br>County MRC | Non-<br>Emergency       | 9/2/2021         | 144                         | 9                   | \$ 6,793.60                | MGT-319 Medical Countermeasures (MCM)-POD<br>Course for MRC volunteers     | Requested by MCPHD/Delivered by TAMU TEEX                        |
|                        | _                        |                         | September        | 144                         | 9                   | \$ 6,793.60                |                                                                            |                                                                  |
| Totals for the Quarter |                          |                         |                  | 404.75                      | 87                  | \$ 15,945.63               |                                                                            |                                                                  |