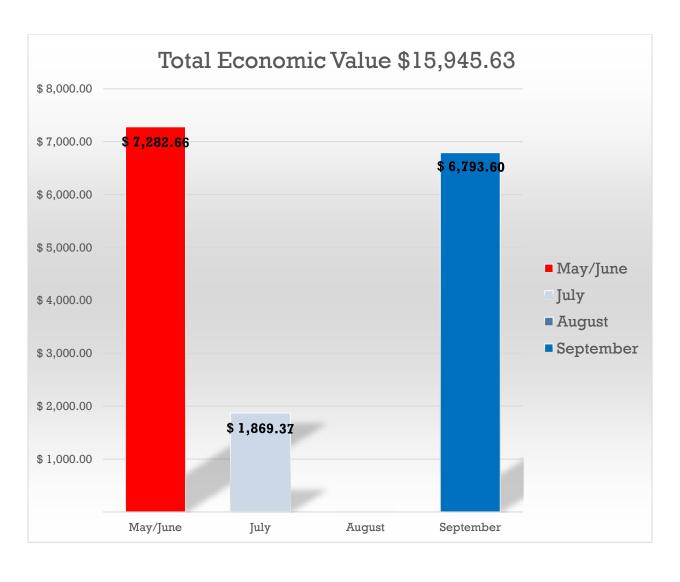

## **Montgomery County Medical Reserve Corps**

| Unit Id                | Unit Name                | Activity<br>Type        | Reported<br>Date | Total<br>Volunteer<br>Hours | Total<br>Volunteers | Total<br>Economic<br>Value | Mission                                                                    | Requested Entities                                               |
|------------------------|--------------------------|-------------------------|------------------|-----------------------------|---------------------|----------------------------|----------------------------------------------------------------------------|------------------------------------------------------------------|
| 2360                   | Montgomery<br>County MRC | Emergency               | 5/19/2021        | 68                          | 16                  | \$ 2,700.16                | Vaccinations / Mass Dispensing                                             | Local Health Department, Other ( Lonestar Family Health Center ) |
| 2360                   | Montgomery<br>County MRC | Non-<br>Emergency       | 5/20/2021        | 40                          | 11                  | \$ 1,663.04                | Community Event-Preparedness & Readinness/MRC Recruitment                  | The Woodlands Township                                           |
| 2360                   | Montgomery<br>County MRC | Emergency               | 6/1/2021         | 55.75                       | 15                  | \$ 2,791.03                | Vaccinations / Mass Dispensing                                             | Local Health Department, Other ( Lonestar Family Health Center ) |
| 2360                   | Montgomery<br>County MRC | Emergency               | 6/10/2021        | 31.5                        | 7                   | \$ 128.43                  | Mass Casualty Disaster Drill; simulated casualties                         | MCHD; Training & Exercises                                       |
|                        |                          |                         | May/June         | 195.25                      | 49                  | \$ 7,282.66                |                                                                            |                                                                  |
| 2360                   | Montgomery<br>County MRC | Non-<br>Emergency       | 7/14/2021        | 28                          | 14                  | \$ 799.12                  | Stop the Bleed Training Session for MRC Volunteers                         | MCPHD                                                            |
| 2360                   | Montgomery<br>County MRC | Non-<br>Emergency       | 7/30/2021        | 37.5                        | 15                  | \$ 1,070.25                | Opioid Overdose Awareness/Naloxone Delivery<br>Training for MRC volunteers | MCPHD                                                            |
|                        |                          |                         | July             | 65.5                        | 29                  | \$ 1,869.37                |                                                                            |                                                                  |
|                        |                          | None-Reported in August |                  |                             |                     |                            |                                                                            |                                                                  |
|                        |                          |                         | August           | 0                           | 0                   |                            |                                                                            |                                                                  |
| 2360                   | Montgomery<br>County MRC | Non-<br>Emergency       | 9/2/2021         | 144                         | 9                   | \$ 6,793.60                | MGT-319 Medical Countermeasures (MCM)-POD<br>Course for MRC volunteers     | Requested by MCPHD/Delivered by TAMU TEEX                        |
|                        | _                        |                         | September        | 144                         | 9                   | \$ 6,793.60                |                                                                            |                                                                  |
| Totals for the Quarter |                          |                         |                  | 404.75                      | 87                  | \$ 15,945.63               |                                                                            |                                                                  |