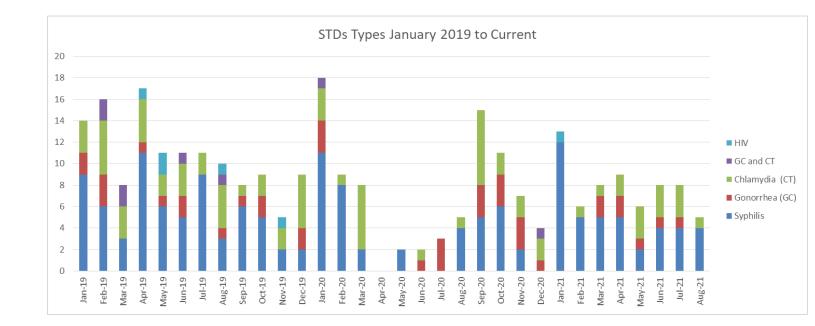

## **Sexually Transmitted Infection/Disease Services**

MCPHD provides screenings for Chlamydia, Gonorrhea, Syphilis, and HIV. Treatment follows our signed standing delegation orders based on CDC treatment guidelines. The following chart has the number of appointments kept by month with counts or patients treated in each category.