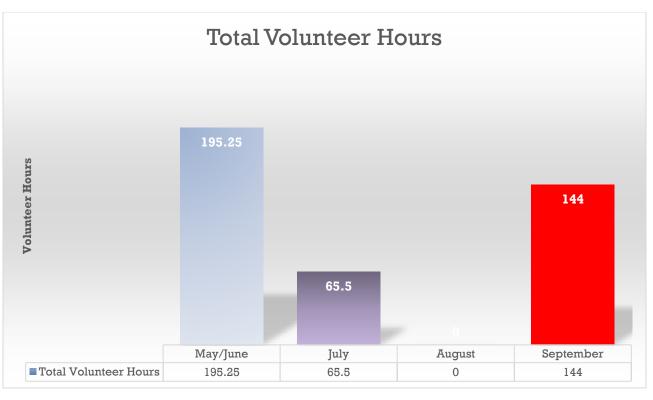

## **Montgomery County Medical Reserve Corps**

| Unit Id                | Unit Name                | Activity<br>Type        | Reported<br>Date | Total<br>Volunteer<br>Hours | Total<br>Volunteers | Total<br>Economic<br>Value | Mission                                                                    | Requested Entities                                               |
|------------------------|--------------------------|-------------------------|------------------|-----------------------------|---------------------|----------------------------|----------------------------------------------------------------------------|------------------------------------------------------------------|
| 2360                   | Montgomery<br>County MRC | Emergency               | 5/19/2021        | 68                          | 16                  | \$ 2,700.16                | Vaccinations / Mass Dispensing                                             | Local Health Department, Other ( Lonestar Family Health Center ) |
| 2360                   | Montgomery<br>County MRC | Non-<br>Emergency       | 5/20/2021        | 40                          | 11                  | \$ 1,663.04                | Community Event-Preparedness & Readinness/MRC Recruitment                  | The Woodlands Township                                           |
| 2360                   | Montgomery<br>County MRC | Emergency               | 6/1/2021         | 55.75                       | 15                  | \$ 2,791.03                | Vaccinations / Mass Dispensing                                             | Local Health Department, Other ( Lonestar Family Health Center ) |
| 2360                   | Montgomery<br>County MRC | Emergency               | 6/10/2021        | 31.5                        | 7                   | \$ 128.43                  | Mass Casualty Disaster Drill; simulated casualties                         | MCHD; Training & Exercises                                       |
|                        |                          |                         | May/June         | 195.25                      | 49                  | \$ 7,282.66                |                                                                            |                                                                  |
| 2360                   | Montgomery<br>County MRC | Non-<br>Emergency       | 7/14/2021        | 28                          | 14                  | \$ 799.12                  | Stop the Bleed Training Session for MRC Volunteers                         | MCPHD                                                            |
| 2360                   | Montgomery<br>County MRC | Non-<br>Emergency       | 7/30/2021        | 37.5                        | 15                  | \$ 1,070.25                | Opioid Overdose Awareness/Naloxone Delivery<br>Training for MRC volunteers | MCPHD                                                            |
|                        |                          |                         | July             | 65.5                        | 29                  | \$ 1,869.37                |                                                                            |                                                                  |
|                        |                          | None-Reported in August |                  |                             |                     |                            |                                                                            |                                                                  |
|                        |                          |                         | August           | 0                           | 0                   |                            |                                                                            |                                                                  |
| 2360                   | Montgomery<br>County MRC | Non-<br>Emergency       | 9/2/2021         | 144                         | 9                   | \$ 6,793.60                | MGT-319 Medical Countermeasures (MCM)-POD<br>Course for MRC volunteers     | Requested by MCPHD/Delivered by TAMU TEEX                        |
|                        | _                        |                         | September        | 144                         | 9                   | \$ 6,793.60                |                                                                            |                                                                  |
| Totals for the Quarter |                          |                         |                  | 404.75                      | 87                  | \$ 15,945.63               |                                                                            |                                                                  |