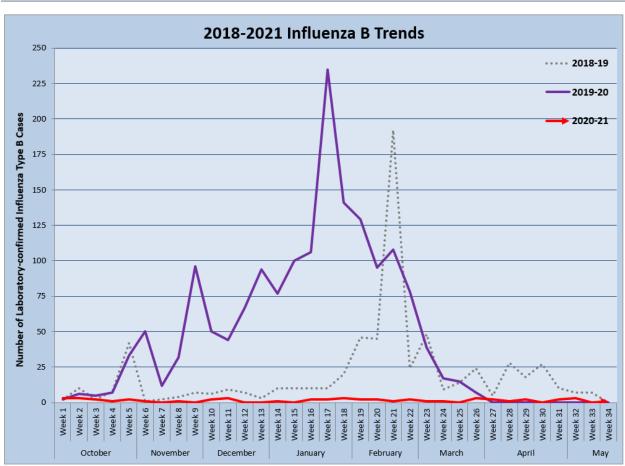

General epidemiological investigation and surveillance of reported notifiable diseases continued. The first case of West Nile Virus in Montgomery County was reported this month.

\*\* The 2021-2022 Influenza season is October-May. No influenza cases reported during the off-season.