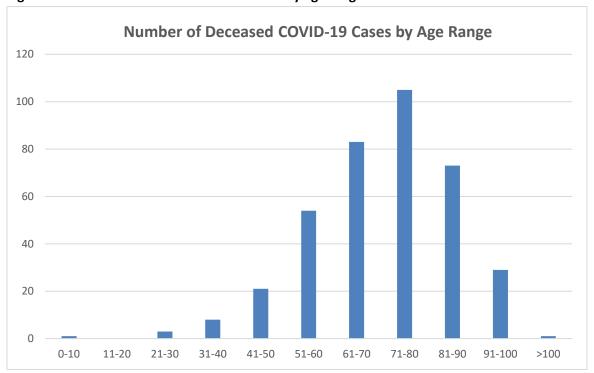

Figure 4: Number of COVID-19 related deaths by age range

Figure 5: Number of COVID-19 related deaths by ethnicity

Number of Deceased Cases by Race 250 221 Number of Deceased Cases 200 150 126 100 50 29 2 0 Unknown Asian Black or African White American Race

<sup>\*\*</sup>Total number of deaths represented in figures 4, 5 and 6 are as of 9/9/2021.