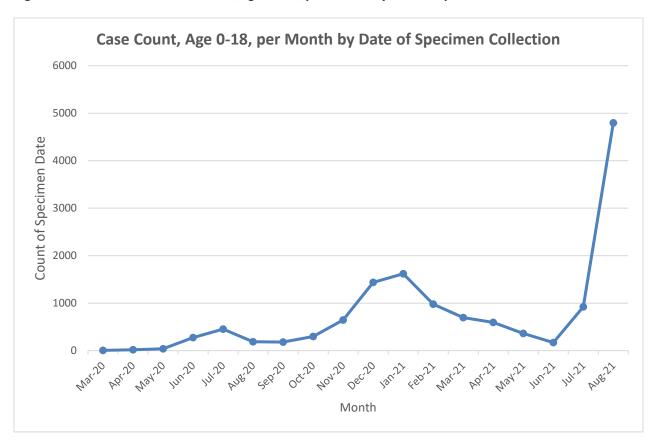

Figure 1: Number of Covid-19 cases per month by date of specimen collection

Figure 2: Number of COVID-19 cases, ages 0-18, per month by date of specimen collection

Figure 3: Percent of COVID-19 cases by sex

With schools starting in August, data was obtained to monitor the COVID-19 cases in children 0-11 years of age, who are ineligible for a COVID-19 immunization. Data showed more children 0-11 years of age tested positive for COVID-19 in the month of August than all of 2020 (March 2020-December 2020).