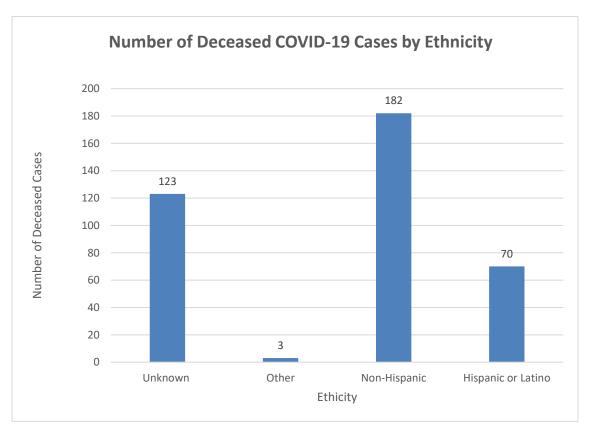

Figure 6: Number of COVID-19 related deaths by race

<sup>\*\*</sup>Total number of deaths represented in figures 4, 5 and 6 are as of 9/9/2021.