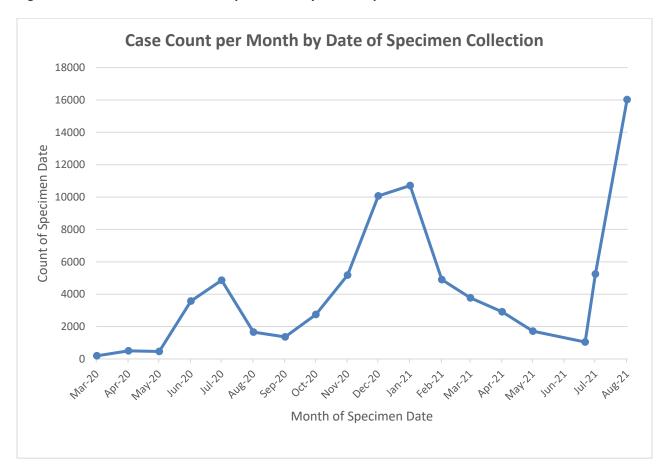

Figure 1: Number of Covid-19 cases per month by date of specimen collection

Figure 2: Number of COVID-19 cases, ages 0-18, per month by date of specimen collection

Figure 3: Percent of COVID-19 cases by sex

## **July 2021**

MCPHD began to see a rise in COVID-19 cases reported daily, with an increase in hospitalizations, deaths, and outbreaks in daycares and nursing homes. The epidemiology staff continued to import COVID-19 cases into Texas Health Trace while simultaneously monitoring for duplicate cases, variant cases, potential reinfection, and potential vaccine breakthrough cases. The two epidemiology specialists actively monitor COVID-19 hospitalizations, deaths, vaccine breakthrough cases and re-infection cases. Vaccine breakthrough and reinfection cases are reported to DSHS and deaths are sent to the PIO for press release.

## August 2021

MCPHD continued to see an increase of COVID-19 cases reported daily, resulting in record-breaking days. Hospitalizations and deaths also continued to rise. DSHS release guidance for COVID-19 case investigation prioritization, The increase in COVID-19 cases prompted the OEM COVID-19 Call Center to be reinstated on August 16, 2021, with two veteran OEM staff members to assist with the high volume of calls.

By the end of August there was an exponential increase of COVID-19 cases. Montgomery County had the highest number of active COVID-19 cases since start of the pandemic. The epidemiology team continued to provide COVID-19 guidance and mitigation strategies to the public, with a noticeable higher number of outbreaks amongst daycares and schools.