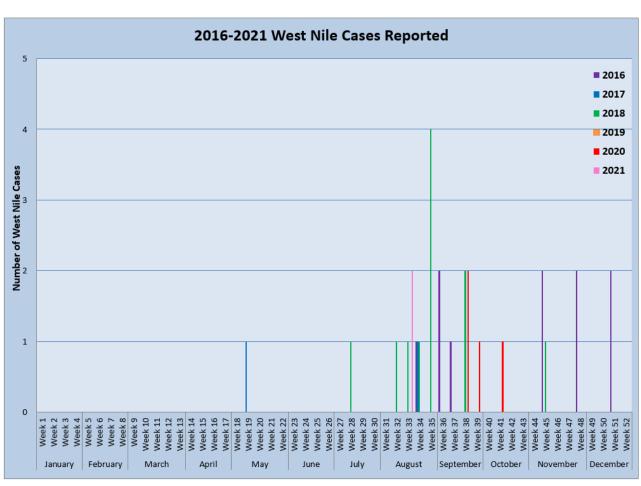

General epidemiological investigation and surveillance of reported notifiable diseases continued. The first case of West Nile Virus in Montgomery County was reported this month.

\*\* The 2021-2022 Influenza season is October-May. No influenza cases reported during the off-season.