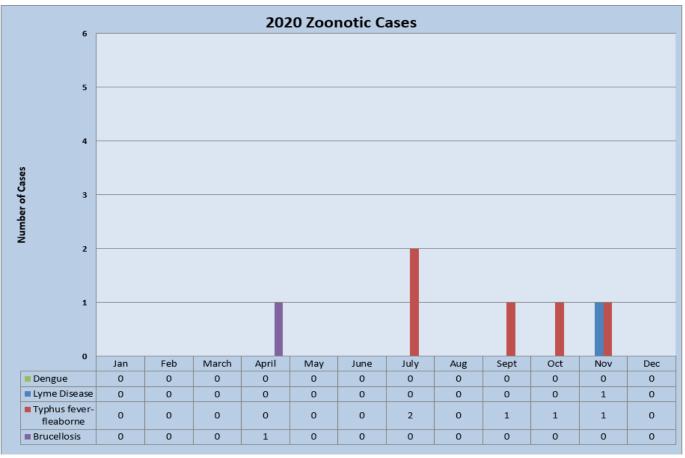

### **Sexually Transmitted Infection/Disease Services**

MCPHD provides screenings for Chlamydia, Gonorrhea, Syphilis, and HIV. Treatment follows our signed standing delegation orders based on CDC treatment guidelines. The following chart has the number of appointments kept by month and patients treated in each category.