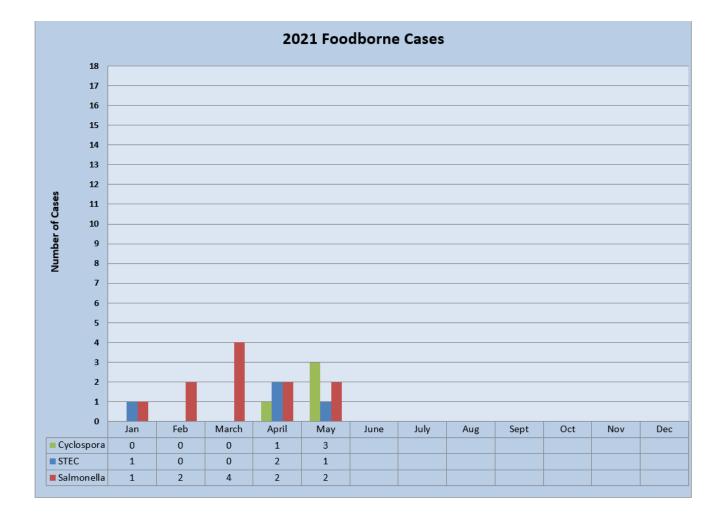

### **Sexually Transmitted Infection/Disease Services**

MCPHD provides screenings for Chlamydia, Gonorrhea, Syphilis, and HIV. Treatment follows our signed standing delegation orders based on CDC treatment guidelines. The following chart has the number of appointments kept by month and patients treated in each category.