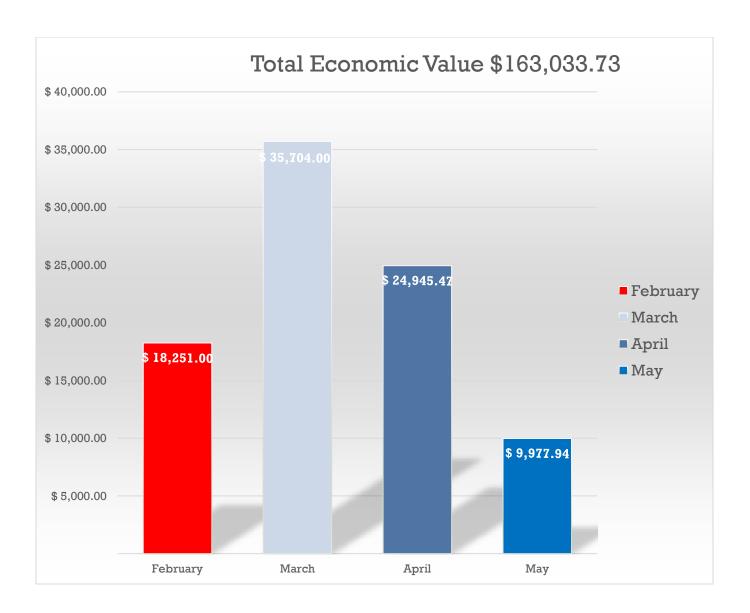

by Family 1st Urgent Care to assist in preparing and delivering vaccination s to the elderly/retiree

population in the county at the Lonestar Convention Center in Conroe.

Volunteers: 130

**Total Hours: 1013** 

Economic Value: \$35,704

APRIL:

• This month was a continuation of COVID vaccine support for the county:

MRC Volunteers provided assistance at Woodforest Stadium, Public Health Clinic, New Caney ISD, and

Family First Urgent care

**Volunteers: 107** 

Hours: 710.

Economic Value: \$24945.47

Coordinated Blood Drive with Gulf Coast Regional Blood Center: 04/15/2020

Donors: 16, Total Units: 24

MAY:

• MRC volunteers continued activation and support to county during COVID vaccine administration in conjunction with Lonestar Family Health Clinic and Family 1<sup>st</sup> Urgent Care and MCPHD.

Volunteers: 54 Hours: 308.5 Economic Value: \$9977.94

• Montgomery County MRC volunteers were invited to attend (and support) The Woodlands Township Emergency Preparedness Program on 22 May.

Volunteers: 10 Hours: 36 Economic Value: \$1232.69