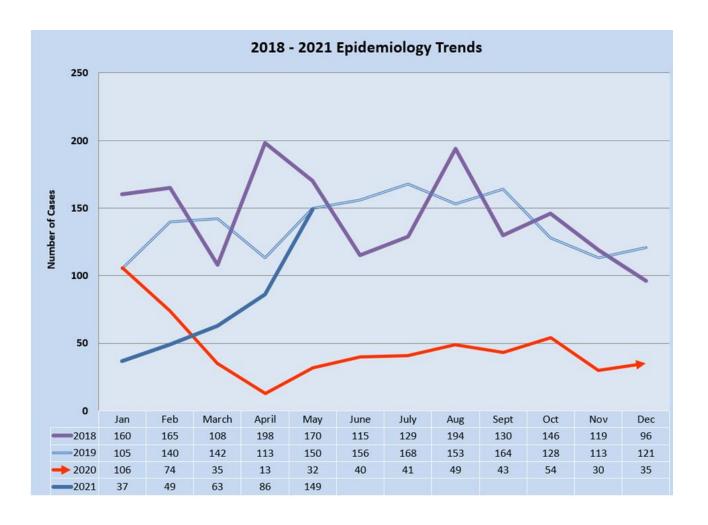

#### February 2021

MCPHD began to see a decrease in COVID-19 cases reported daily. The epidemiology staff, with the assistance of the Office of Emergency Management and Department of State Health Services (DSHS) contracted staff, worked diligently to import COVID-19 cases reported via incoming faxes and encrypted emails into Texas Health Trace (THT) for COVID-19 investigations and contact tracing to take place. COVID-19 cases in THT are assigned appropriately to the DSHS Call Center to assist with case investigations exceeding our staffing capability, which has shown to be greatly beneficial. Epidemiology specialists Meghna Bhatt, MPH and Jamie Carballo, BSPH continued to monitor COVID-19 hospitalizations and deaths by remaining in communication with Infection Control of hospitals in Montgomery County. THT has also been beneficial in monitoring COVID-19 related hospitalizations and deaths. COVID-19 deaths are verified and released to the PIO for press release. Additionally, the 2020-2021 influenza season is ongoing. Meghna Bhatt monitors flu activity in Montgomery County and provides weekly flu reports to DSHS.

#### March 2021

MCHD's light duty staff, Karen Kimmey, officially retired after 34 years of service at MCHD. Karen's dedication to the MCHD COVID-19 Call Center and case imports into THT were instrumental.

MCPHD continued to see a decrease in COVID-19 cases reported daily. The epidemiology staff continues to import COVID-19 cases into Texas Health Trace, which are assigned to the DSHS Call Center to assist with case investigations. The de-duplication process has remained ongoing for the epidemiology staff due to the automatic entry and upload of COVID-19 cases from NEDSS. THT has been beneficial in providing an efficient de-duplication process.

DSHS released guidance on COVID-19 variant cases, potential re-infections, and vaccine breakthrough cases. MCPHD began to receive notification of COVID-19 variant cases in Montgomery County. The epidemiology staff has been trained to recognize possible duplicate cases, variant cases, potential re-infection, and potential vaccine breakthrough cases in THT during case import. Appropriate protocol has been set in place for review and reporting based on the guidance provided by DSHS.

MCPHD and the Office of Emergency Management continued to see a high volume of calls regarding COVID-19 vaccines at a time where Montgomery County's mass vaccination site is ongoing.

#### **April 2021**

MCPHD continued to see a decrease in COVID-19 cases reported daily. The epidemiology staff continues to import COVID-19 cases into Texas Health Trace while simultaneously working to detect duplicate cases, variant cases, potential re-infection, and potential vaccine breakthrough cases. Epidemiology specialists continued to monitor COVID-19 hospitalizations and deaths, and released to the PIO for press release. The epidemiology team continued to provide COVID-19 guidance and mitigation strategies for those in vulnerable or high-risk populations and COVID-19 vaccines.

#### May 2021

MCPHD continued to see a decrease in COVID-19 cases reported daily. The epidemiology staff with the help of DSHS contracted staff and OEM staff continues to import COVID-19 cases into Texas Health Trace and monitoring for duplicate cases, variant cases, potential re-infection, and potential vaccine breakthrough cases. COVID-19 cases in THT continue to be assigned appropriately to the DSHS Call Center to assist with case investigations exceeding our staffing capability. The epidemiology team discussed the importance of follow-ups for hospitalized COVID-19 cases with the purpose of knowing if cases had recovered, were still hospitalized or deceased. The epidemiology staff were trained on conducting follow-up interviews and obtaining additional missing information and relative data, as well as their COVID-19 immunization status. COVID-19 vaccination information to be provided at this time.