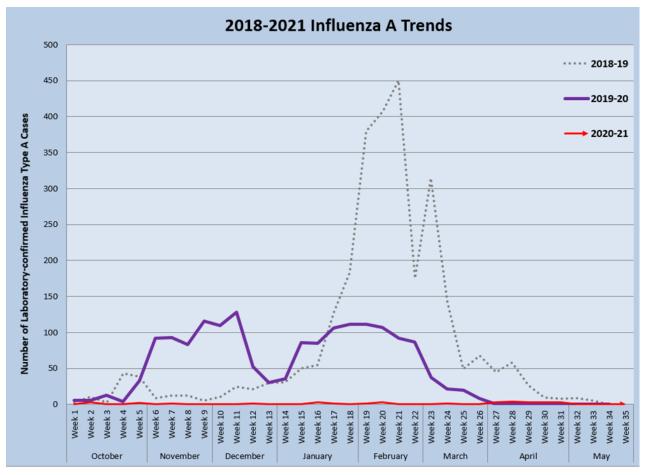

#### February 2021

MCPHD began to see a decrease in COVID-19 cases reported daily. The epidemiology staff, with the assistance of the Office of Emergency Management and Department of State Health Services (DSHS) contracted staff, worked diligently to import COVID-19 cases reported via incoming faxes and encrypted emails into Texas Health Trace (THT) for COVID-19 investigations and contact tracing to take place. COVID-19 cases in THT are assigned appropriately to the DSHS Call Center to assist with case investigations exceeding our staffing capability, which has shown to be greatly beneficial. Epidemiology specialists Meghna Bhatt, MPH and Jamie Carballo, BSPH continued to monitor COVID-19 hospitalizations and deaths by remaining in communication with Infection Control of hospitals in Montgomery County. THT has also been beneficial in monitoring COVID-19 related hospitalizations and deaths. COVID-19 deaths are verified and released to the PIO for press release. Additionally, the 2020-2021 influenza season is ongoing. Meghna Bhatt monitors flu activity in Montgomery County and provides weekly flu reports to DSHS.

\*\*\* Data may be incomplete due to lack of reporting.

\*\* The 2021 West Nile season is June-October.