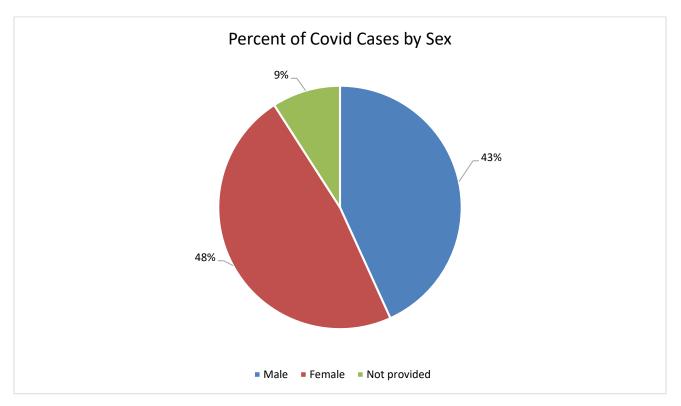

Figure 3: Percent of Covid-19 cases by sex

Figure 4: Percent of Covid-19 cases and Covid-19 related deaths by age range

Figure 5: Number of Covid-19 related deaths by age range

Figure 6: Comparison of percent of Covid-19 cases and population estimates by race