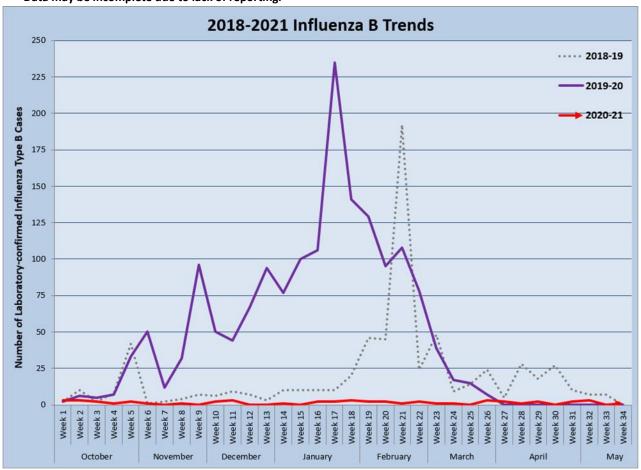

#### February 2021

MCPHD began to see a decrease in COVID-19 cases reported daily. The epidemiology staff, with the assistance of the Office of Emergency Management and Department of State Health Services (DSHS) contracted staff, worked diligently to import COVID-19 cases reported via incoming faxes and encrypted emails into Texas Health Trace (THT) for COVID-19 investigations and contact tracing to take place. COVID-19 cases in THT are assigned appropriately to the DSHS Call Center to assist with case investigations exceeding our staffing capability, which has shown to be greatly beneficial. Epidemiology specialists Meghna Bhatt, MPH and Jamie Carballo, BSPH continued to monitor COVID-19 hospitalizations and deaths by remaining in communication with Infection Control of hospitals in Montgomery County. THT has also been beneficial in monitoring COVID-19 related hospitalizations and deaths. COVID-19 deaths are verified and released to the PIO for press release. Additionally, the 2020-2021 influenza season is ongoing. Meghna Bhatt monitors flu activity in Montgomery County and provides weekly flu reports to DSHS.

\*\*\* Data may be incomplete due to lack of reporting.

\*\* The 2021 West Nile season is June-October.