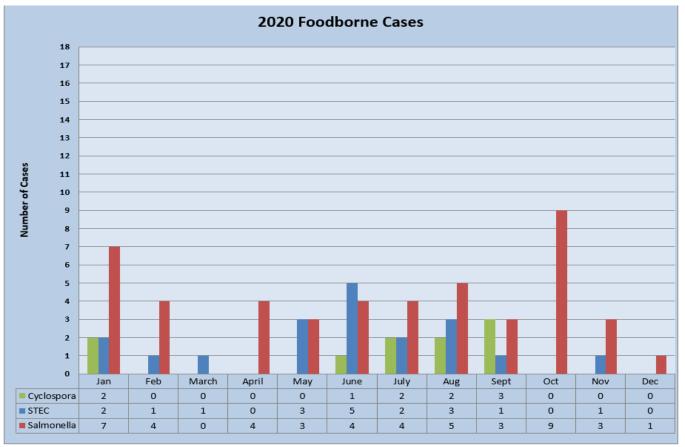

### **Sexually Transmitted Infection/Disease Services**

MCPHD provides screenings for Chlamydia, Gonorrhea, Syphilis, and HIV. Treatment follows our signed standing delegation orders based on CDC treatment guidelines. The following chart has the number of appointments kept by month and patients treated in each category.