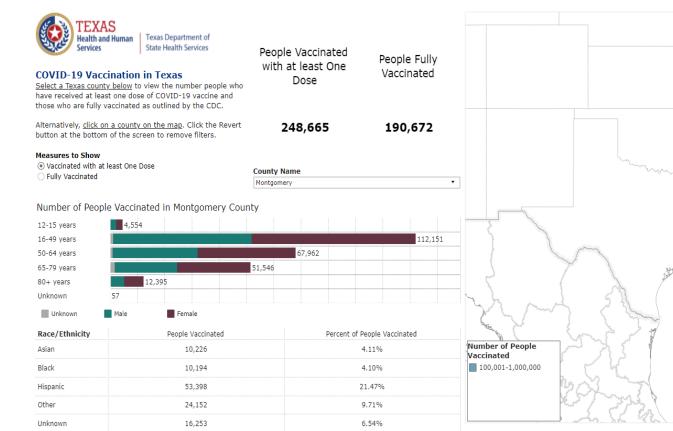

#### **COVID-19 Vaccination in Texas**

Vaccinations

White

Doses administered are doses providers have entered into ImmTrac2, the Texas Immunization Registry, by recipient county of residence and date administered.

Doses Administered

Use the filter below to select a Texas county and view the number of vaccinations administered to persons living there, by week. Alternatively, <u>click on a county on the map</u>. Click the Revert button at the bottom of the screen to remove filters.

423,701

#### Doses Administered by Organization Type

For inquiries about the data, email COVIDVaccineQs@dshs.texas.gov.

| Emergency Services                                             | 1,882   |
|----------------------------------------------------------------|---------|
| Health Center (Community, Federally Qualified, Migrant, Rural) | 35,306  |
| Hospital                                                       | 181,218 |
| Long-Term Care                                                 | 123     |
| Medical Clinic/Doctor's Office                                 | 23,821  |
| Public Health/Government                                       | 34,712  |
| Pharmacy                                                       | 141,196 |
| Other                                                          | 5,443   |

Dashboard is updated daily by 4 p.m. CST with data as of 11:59 the previous

night. For inquiries about the data, email COVIDVaccineQs@dshs.texas.gov.

54.07%

134,442

The information provided includes data from March 2020 through May 2021. The case counts below are as of June 1, 2021.