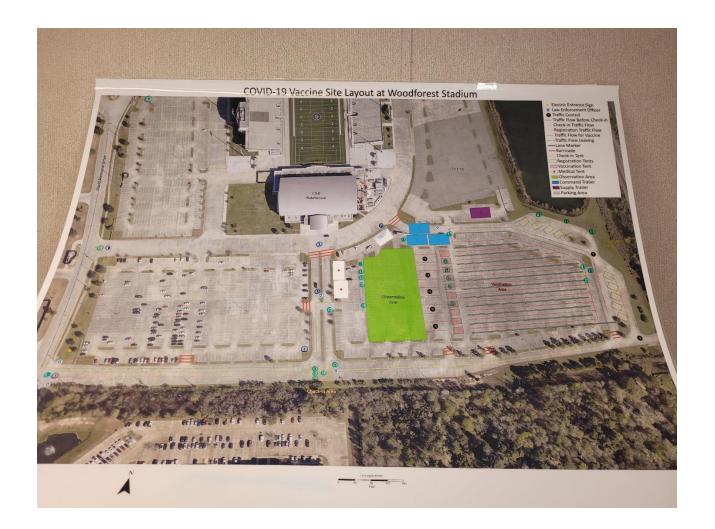

#### COVID Response Activities

- Investigate COVID-19 positive cases
- COVID-19 Immunization Drive Through support at The Woodforest Stadium
- COVID-19 Vaccine entry into ImmTrac2
- Request food and assistance for COVID-19 positive families
- Department of State Health Services (DSHS) 6/5S
  - Weekly Situation DSHS conference calls
  - COVID-19 Vaccine Provider Webinars
  - Weekly Emergency Support Function#8 (ESF 8) calls
- Moderna Vaccine training
- Weekly CDC's Novel Coronavirus National calls
- Weekly CDC COVID-19 All State Update call

and helped administer 2nd doses of COVID-19 vaccine to 425 citizen's and 1st doses to over 300 citizens. The event took place at two locations: the Conroe airport annex and Woodforest Stadium in

Shenandoah, TX. The vaccination event for the period of 3-5 March successfully delivered a total of 7831 vaccines to the local population. During the same period, additional volunteers were requested