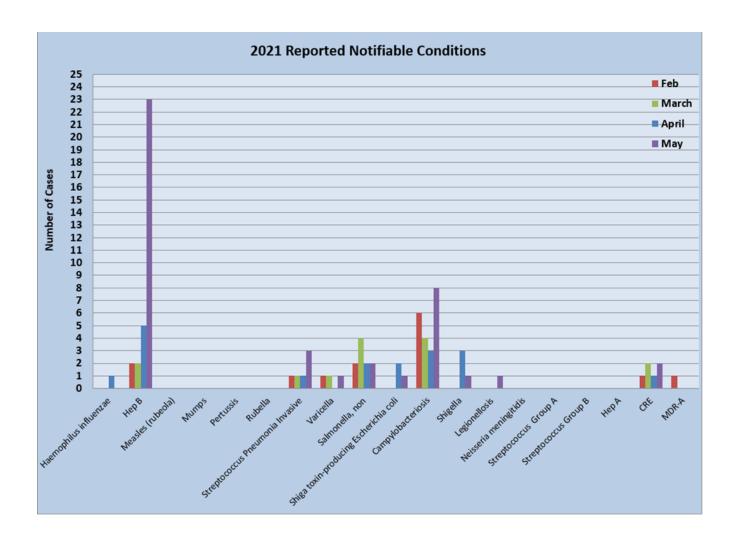

### **Sexually Transmitted Infection/Disease Services**

MCPHD provides screenings for Chlamydia, Gonorrhea, Syphilis, and HIV. Treatment follows our signed standing delegation orders based on CDC treatment guidelines. The following chart has the number of appointments kept by month and patients treated in each category.