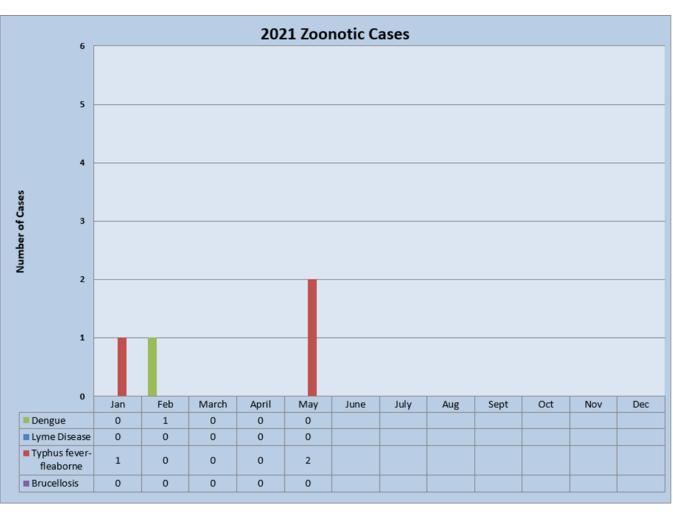

### **Sexually Transmitted Infection/Disease Services**

MCPHD provides screenings for Chlamydia, Gonorrhea, Syphilis, and HIV. Treatment follows our signed standing delegation orders based on CDC treatment guidelines. The following chart has the number of appointments kept by month and patients treated in each category.