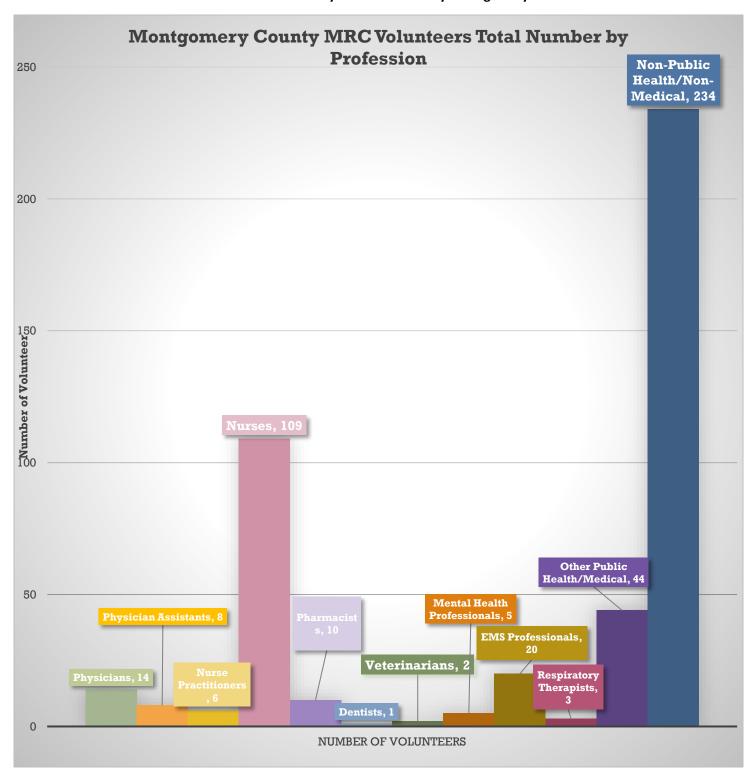

### **Summary of Data exported from Texas Disaster Volunteer Registry (TDVR)**

Physician: 14

**Physician Assistant: 8** 

**Nurse Practitioner: 6** 

Pharmacist: 10

**Mental Health Professional: 5** 

EMS: 20

Veterinarian: 2

Non-Public Health / Medical: 234

**Respiratory Therapist: 3** 

Nurse: 109

Public Health/Medical: 44

| To this house served sourceful or distributed. |  |
|------------------------------------------------|--|
|                                                |  |
|                                                |  |
|                                                |  |
|                                                |  |
|                                                |  |
|                                                |  |
|                                                |  |
|                                                |  |
|                                                |  |
|                                                |  |
|                                                |  |
|                                                |  |
|                                                |  |
|                                                |  |
|                                                |  |
|                                                |  |
|                                                |  |
|                                                |  |
|                                                |  |
|                                                |  |
|                                                |  |
|                                                |  |
|                                                |  |
|                                                |  |
|                                                |  |
|                                                |  |
|                                                |  |
|                                                |  |
|                                                |  |
|                                                |  |
|                                                |  |
|                                                |  |
|                                                |  |
|                                                |  |
|                                                |  |
|                                                |  |
|                                                |  |
|                                                |  |
|                                                |  |
|                                                |  |
| To the resign accord or the fighted            |  |
|                                                |  |
|                                                |  |
|                                                |  |
|                                                |  |
|                                                |  |
|                                                |  |
|                                                |  |
|                                                |  |
|                                                |  |
|                                                |  |
|                                                |  |
|                                                |  |
|                                                |  |
|                                                |  |
|                                                |  |
|                                                |  |
|                                                |  |
|                                                |  |
|                                                |  |
|                                                |  |
|                                                |  |
|                                                |  |
|                                                |  |
|                                                |  |
|                                                |  |
|                                                |  |
|                                                |  |
|                                                |  |
|                                                |  |
|                                                |  |
|                                                |  |
|                                                |  |
|                                                |  |
|                                                |  |
|                                                |  |
|                                                |  |
|                                                |  |
|                                                |  |
|                                                |  |
|                                                |  |
|                                                |  |
|                                                |  |
|                                                |  |
|                                                |  |
|                                                |  |
|                                                |  |
|                                                |  |
|                                                |  |
|                                                |  |
|                                                |  |
|                                                |  |
|                                                |  |
|                                                |  |
|                                                |  |
|                                                |  |
|                                                |  |
|                                                |  |
|                                                |  |
|                                                |  |