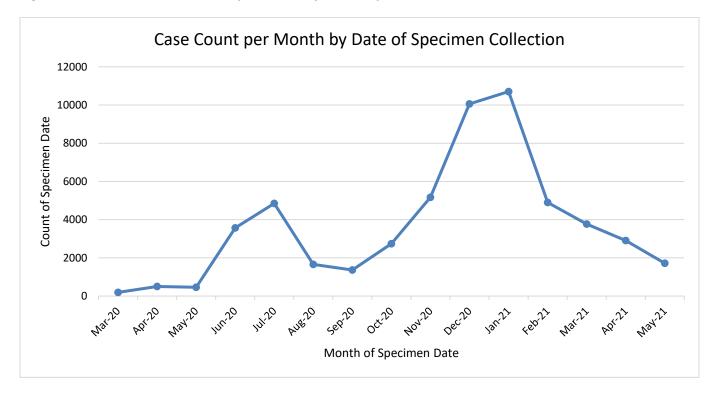

| Incarcerated           | Case Count |
|------------------------|------------|
| Montgomery County Jail | 329        |

Figure 1: Number of Covid-19 cases per month by date of specimen collection

Figure 2: Number of Covid-19 cases, ages 0-18, per month by date of specimen collection