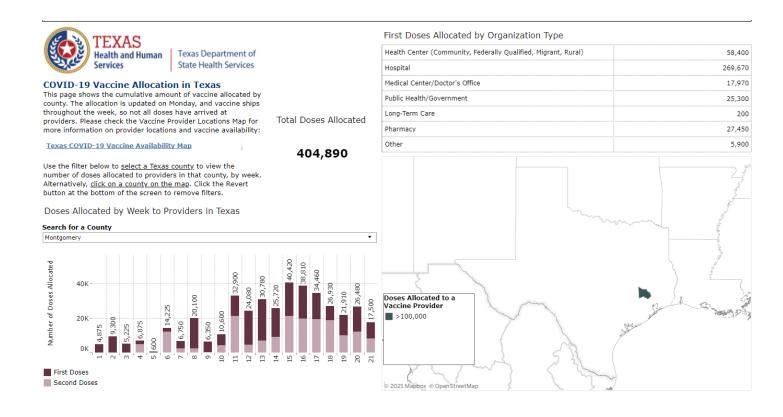

### **Covid Update- Montgomery County, TX**

Data as of 2 PM on 6/2/21 taken from <a href="https://tabexternal.dshs.texas.gov/t/THD/views/COVID-19VaccineinTexasDashboard/VaccineDosesAllocated?%3Aorigin=card\_share\_link&%3Aembed=y&%3AisGuestRedirectFromVizportal=y">https://tabexternal.dshs.texas.gov/t/THD/views/COVID-19VaccineinTexasDashboard/VaccineDosesAllocated?%3Aorigin=card\_share\_link&%3Aembed=y&%3AisGuestRedirectFromVizportal=y">https://tabexternal.dshs.texas.gov/t/THD/views/COVID-19VaccineInTexasDashboard/VaccineDosesAllocated?%3Aorigin=card\_share\_link&%3Aembed=y&%3AisGuestRedirectFromVizportal=y">https://tabexternal.dshs.texas.gov/t/THD/views/COVID-19VaccineInTexasDashboard/VaccineDosesAllocated?%3Aorigin=card\_share\_link&%3Aembed=y&%3AisGuestRedirectFromVizportal=y">https://tabexternal.dshs.texas.gov/t/THD/views/COVID-19VaccineInTexasDashboard/VaccineDosesAllocated?%3Aorigin=card\_share\_link&%3Aembed=y&%3AisGuestRedirectFromVizportal=y">https://tabexternal.dshs.texas.gov/t/THD/views/COVID-19VaccineDosesAllocated?%3Aorigin=card\_share\_link&%3Aembed=y&%3AisGuestRedirectFromVizportal=y">https://tabexternal.dshs.texas.gov/t/THD/views/COVID-19VaccineDosesAllocated?%3Aorigin=card\_share\_link&%3Aembed=y&%3AisGuestRedirectFromVizportal=y">https://tabexternal.dshs.texas.gov/t/THD/views/COVID-19VaccineDosesAllocated?%3Aorigin=card\_share\_link&%3Aembed=y&%3AisGuestRedirectFromVizportal=y">https://tabexternal.dshs.texas.gov/t/ThD/views/COVID-19VaccineDosesAllocated?%3Aorigin=card\_share\_link&%3Aembed=y&%3AisGuestRedirectFromVizportal=y">https://tabexternal.dshs.texas.gov/t/ThD/views/COVID-19VaccineDosesAllocated?%3Aorigin=card\_share\_link&%3Aembed=y&%3AisGuestRedirectFromVizportal=y">https://tabexternal.dshs.texas.gov/t/ThD/views/COVID-19VaccineDosesAllocated?%3Aorigin=card\_share\_link&%3Aembed=y&%3AisGuestRedirectFromVizportal=y">https://tabexternal.dshare\_gov/t/ThD/views/COVID-19VaccineDosesAllocated?%3Aorigin=card\_share\_gov/t/ThD/views/COVID-19VaccineDosesAllocated?%3Aorigin=card\_gov/t/ThD/views/COVID-19VaccineDosesAllocated?%3Aorigin=card\_gov/t/ThD/views/COVID-19V

#### **COVID-19 Vaccination in Texas**

Vaccinations

White

Doses administered are doses providers have entered into ImmTrac2, the Texas Immunization Registry, by recipient county of residence and date administered.

Doses Administered

Use the filter below to select a Texas county and view the number of vaccinations administered to persons living there, by week. Alternatively, <u>click on a county on the map</u>. Click the Revert button at the bottom of the screen to remove filters.

423,701

#### Doses Administered by Organization Type

For inquiries about the data, email COVIDVaccineQs@dshs.texas.gov.

| Emergency Services                                             | 1,882   |
|----------------------------------------------------------------|---------|
| Health Center (Community, Federally Qualified, Migrant, Rural) | 35,306  |
| Hospital                                                       | 181,218 |
| Long-Term Care                                                 | 123     |
| Medical Clinic/Doctor's Office                                 | 23,821  |
| Public Health/Government                                       | 34,712  |
| Pharmacy                                                       | 141,196 |
| Other                                                          | 5,443   |