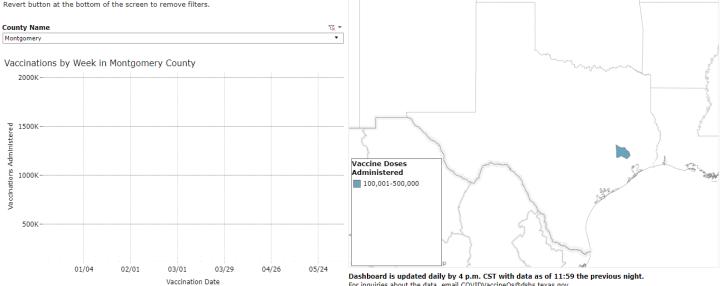

### **Covid Update- Montgomery County, TX**

Data as of 2 PM on 6/2/21 taken from <a href="https://tabexternal.dshs.texas.gov/t/THD/views/COVID-19VaccineinTexasDashboard/VaccineDosesAllocated?%3Aorigin=card\_share\_link&%3Aembed=y&%3AisGuestRedirectFromVizportal=y">https://tabexternal.dshs.texas.gov/t/THD/views/COVID-19VaccineinTexasDashboard/VaccineDosesAllocated?%3Aorigin=card\_share\_link&%3Aembed=y&%3AisGuestRedirectFromVizportal=y">https://tabexternal.dshs.texas.gov/t/THD/views/COVID-19VaccineInTexasDashboard/VaccineDosesAllocated?%3Aorigin=card\_share\_link&%3Aembed=y&%3AisGuestRedirectFromVizportal=y">https://tabexternal.dshs.texas.gov/t/THD/views/COVID-19VaccineInTexasDashboard/VaccineDosesAllocated?%3Aorigin=card\_share\_link&%3Aembed=y&%3AisGuestRedirectFromVizportal=y">https://tabexternal.dshs.texas.gov/t/THD/views/COVID-19VaccineInTexasDashboard/VaccineDosesAllocated?%3Aorigin=card\_share\_link&%3Aembed=y&%3AisGuestRedirectFromVizportal=y">https://tabexternal.dshs.texas.gov/t/THD/views/COVID-19VaccineDosesAllocated?%3Aorigin=card\_share\_link&%3Aembed=y&%3AisGuestRedirectFromVizportal=y">https://tabexternal.dshs.texas.gov/t/THD/views/COVID-19VaccineDosesAllocated?%3Aorigin=card\_share\_link&%3Aembed=y&%3AisGuestRedirectFromVizportal=y">https://tabexternal.dshs.texas.gov/t/THD/views/COVID-19VaccineDosesAllocated?%3Aorigin=card\_share\_link&%3Aembed=y&%3AisGuestRedirectFromVizportal=y">https://tabexternal.dshs.texas.gov/t/ThD/views/COVID-19VaccineDosesAllocated?%3Aorigin=card\_share\_link&%3Aembed=y&%3AisGuestRedirectFromVizportal=y">https://tabexternal.dshs.texas.gov/t/ThD/views/COVID-19VaccineDosesAllocated?%3Aorigin=card\_share\_link&%3Aembed=y&%3AisGuestRedirectFromVizportal=y">https://tabexternal.dshs.texas.gov/t/ThD/views/COVID-19VaccineDosesAllocated?%3Aorigin=card\_share\_link&%3Aembed=y&%3AisGuestRedirectFromVizportal=y">https://tabexternal.dshare\_gov/t/ThD/views/COVID-19VaccineDosesAllocated?%3Aorigin=card\_share\_gov/t/ThD/views/COVID-19VaccineDosesAllocated?%3Aorigin=card\_gov/t/ThD/views/COVID-19VaccineDosesAllocated?%3Aorigin=card\_gov/t/ThD/views/COVID-19V

#### **COVID-19 Vaccination in Texas**

Vaccinations

White

Doses administered are doses providers have entered into ImmTrac2, the Texas Immunization Registry, by recipient county of residence and date administered.

Doses Administered

Use the filter below to select a Texas county and view the number of vaccinations administered to persons living there, by week. Alternatively, <u>click on a county on the map</u>. Click the Revert button at the bottom of the screen to remove filters.