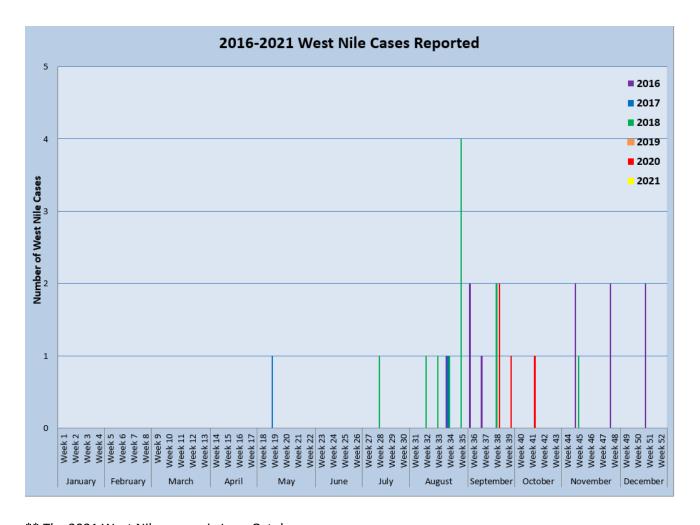

\*\*\* Data may be incomplete due to lack of reporting.

\*\* The 2021 West Nile season is June-October.