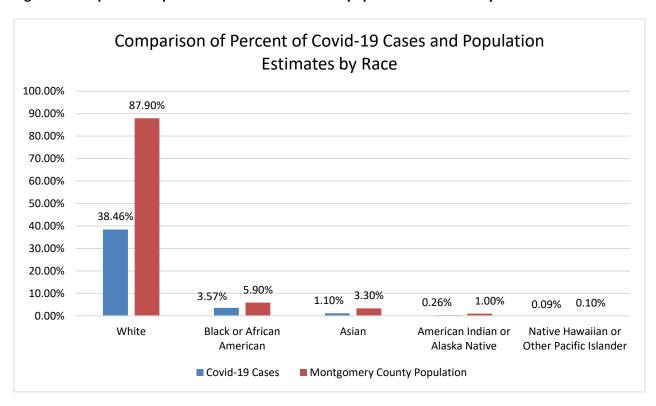

Figure 3: Percent of Covid-19 cases by sex

Figure 4: Percent of Covid-19 cases and Covid-19 related deaths by age range

Figure 5: Number of Covid-19 related deaths by age range

Figure 6: Comparison of percent of Covid-19 cases and population estimates by race

<sup>\*\*&</sup>quot;Montgomery County Population" includes data retrieved from the US Census QuickFacts Population Estimates as of July 1, 2019. The total percentage for Covid-19 cases will not equal 100% because this graph does not include those whose race was not provided nor those with more than one race.

https://www.census.gov/quickfacts/montgomerycountytexas

Figure 7: Comparison of percent of Covid-19 cases and population estimates by ethnicity

<sup>\*\*&</sup>quot;Montgomery County Population" includes data retrieved from the US Census QuickFacts Population Estimates as of July 1, 2019. <a href="https://www.census.gov/quickfacts/montgomerycountytexas">https://www.census.gov/quickfacts/montgomerycountytexas</a>