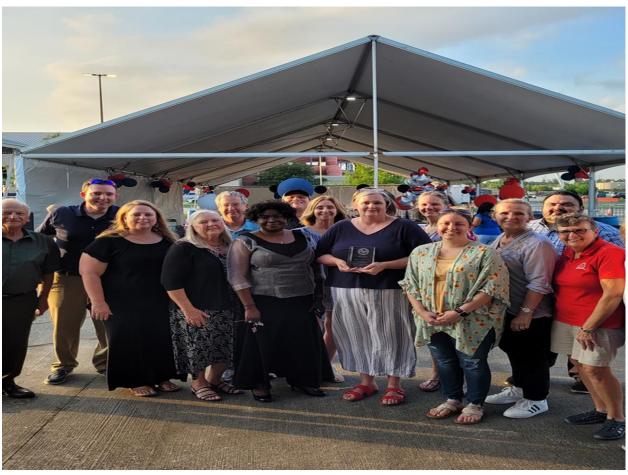

#### 6. Special Recognition

No special recognition this quarter.

## 7. Acknowledgement of our appointed School, Large Cities and MCHD board member representatives to the Public Health District board.

Mr. Randy Johnson, Public Health Executive Director acknowledged the appointment of:

- Dr. Curtis Null, Conroe ISD Superintendent (Schools).
- Duke Coon, City of Conroe (Large Cities).
- MCHD board representative will be voted on at the March 23, 2021 MCHD Regular BOD meeting and will be recognized at the next Public Health District board meeting on June 10, 2021.