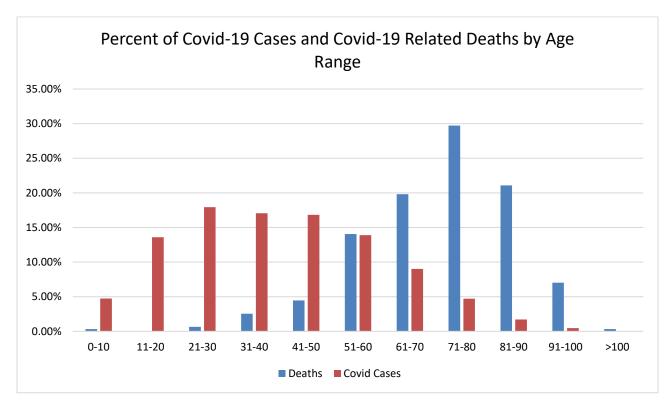

Figure 3: Percent of Covid-19 cases by sex

Figure 4: Percent of Covid-19 cases and Covid-19 related deaths by age range

Figure 5: Number of Covid-19 related deaths by age range

Figure 6: Comparison of percent of Covid-19 cases and population estimates by race