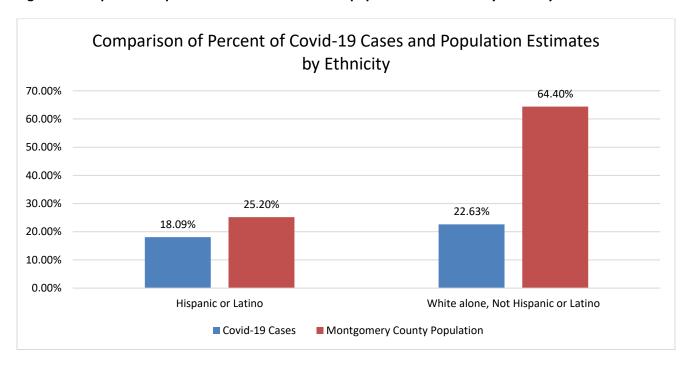

https://www.census.gov/quickfacts/montgomerycountytexas

Figure 7: Comparison of percent of Covid-19 cases and population estimates by ethnicity

<sup>\*\*&</sup>quot;Montgomery County Population" includes data retrieved from the US Census QuickFacts Population Estimates as of July 1, 2019. <a href="https://www.census.gov/quickfacts/montgomerycountytexas">https://www.census.gov/quickfacts/montgomerycountytexas</a>