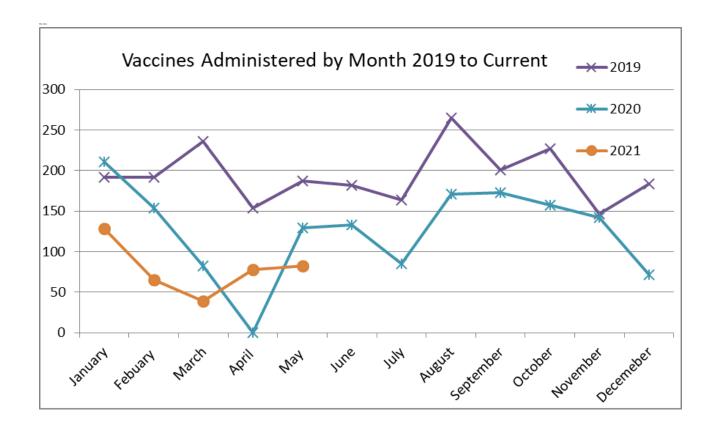

#### **Immunizations Services**

Thank you to all our partners who have made our COVID response a success. Many county agencies came together over the past few months with the common goal of protecting the lives in our community. With people from many different facets, it takes a team to be able to accomplish what we have in slightly over a year. We started with invetigations and mitigations and have now completed outr mass vaccination event in our county. We are so proud and thankful to be part of the response efforts in Montogmery County. MCPHD had their final vaccine drive through at Woodforest June 1, 2021. COVID vaccines will be administered in the clinic on a smaller scale for first and second doses. When not providing COVID vaccines, the clinical staff offer routine services in the public health clinic. Currently, we have been at 5% positivity rate for the past two weeks.