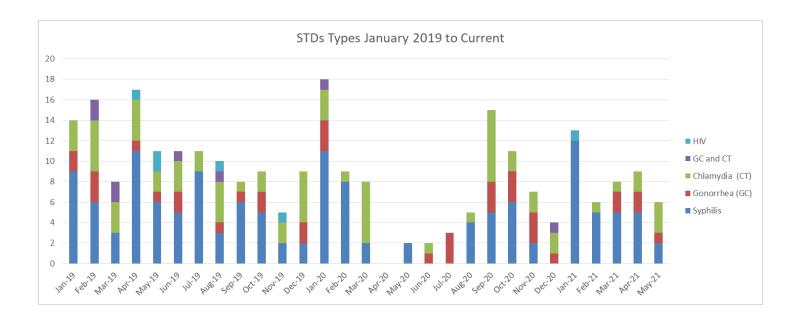

### **Sexually Transmitted Infection/Disease Services**

MCPHD provides screenings for Chlamydia, Gonorrhea, Syphilis, and HIV. Treatment follows our signed standing delegation orders based on CDC treatment guidelines. The following chart has the number of appointments kept by month and patients treated in each category.