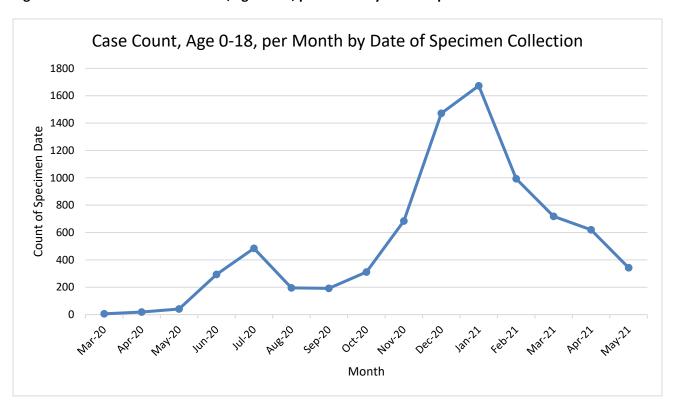

| Incarcerated           | Case Count |
|------------------------|------------|
| Montgomery County Jail | 329        |

Figure 1: Number of Covid-19 cases per month by date of specimen collection

Figure 2: Number of Covid-19 cases, ages 0-18, per month by date of specimen collection