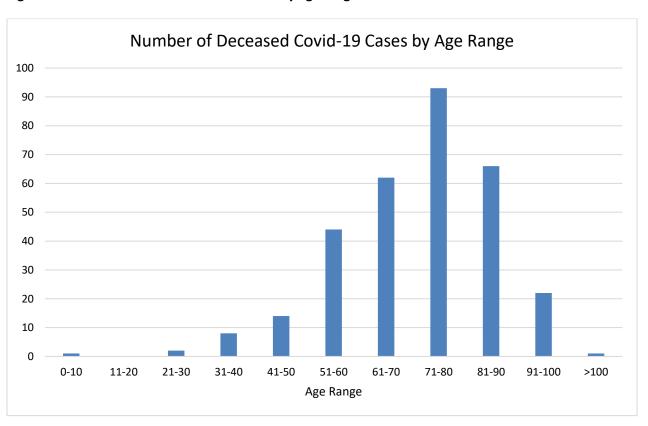

Figure 3: Percent of Covid-19 cases by sex

Figure 4: Percent of Covid-19 cases and Covid-19 related deaths by age range

Figure 5: Number of Covid-19 related deaths by age range

Figure 6: Comparison of percent of Covid-19 cases and population estimates by race