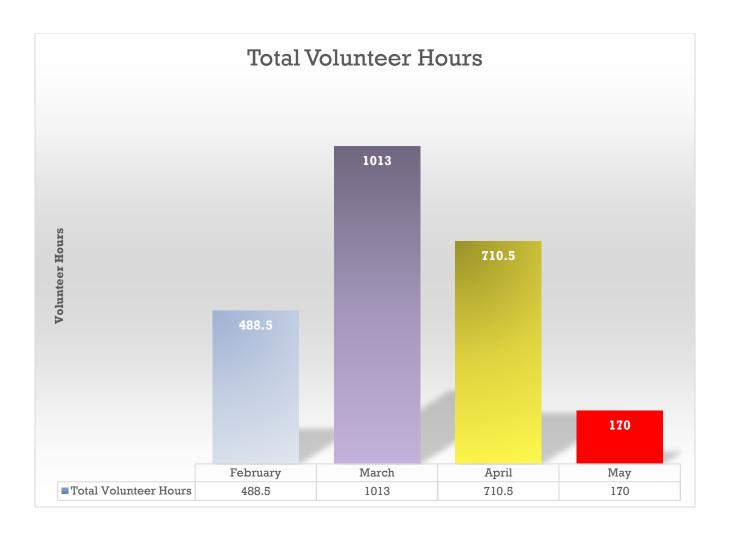

by Family 1st Urgent Care to assist in preparing and delivering vaccination s to the elderly/retiree

population in the county at the Lonestar Convention Center in Conroe.

Volunteers: 130

**Total Hours: 1013** 

Economic Value: \$35,704

APRIL:

• This month was a continuation of COVID vaccine support for the county:

MRC Volunteers provided assistance at Woodforest Stadium, Public Health Clinic, New Caney ISD, and

Family First Urgent care

**Volunteers: 107** 

Hours: 710.

Economic Value: \$24945.47

Coordinated Blood Drive with Gulf Coast Regional Blood Center: 04/15/2020

Donors: 16, Total Units: 24

MAY:

• MRC volunteers continued activation and support to county during COVID vaccine administration in conjunction with Lonestar Family Health Clinic and Family 1<sup>st</sup> Urgent Care and MCPHD.

Volunteers: 54 Hours: 308.5 Economic Value: \$9977.94

• Montgomery County MRC volunteers were invited to attend (and support) The Woodlands Township Emergency Preparedness Program on 22 May.

Volunteers: 10 Hours: 36 Economic Value: \$1232.69